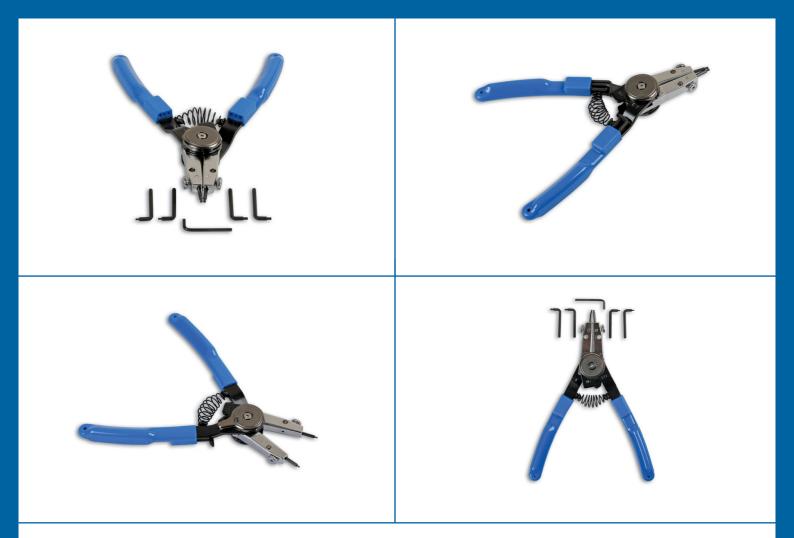

## **Quick Change Circlip Pliers**

Quick change circlip pliers for internal and external use, with 90° and straight tip, 1.2mm and 1.8mm heads. Fast, tool-free, tip changing and a selection lever for easy switching between internal or external opening mechanism. The spring-loaded handles have ergonomic plastic grips for comfort and they also have storage space to keep the tips safe when not in use. A professional set that combines a wide range of circlip applications in one tool.

## **Additional Information**

- Two functions in one tool: internal (22 48mm), external (8 48mm) circlip removal.
- Double-end straight tips: 1.2mm & 1.8mm, 90° tips: 1.2mm & 1.8mm.
- · Spring loaded handles with soft grips.
- · Jaw profiles: External & internal.
- Tips easily store in the handle to prevent loss.