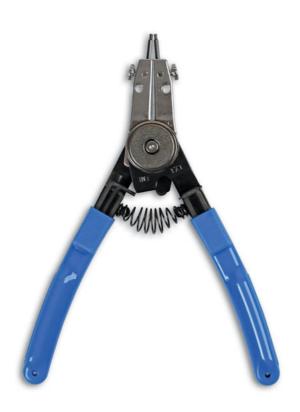

## **Quick Change Circlip Pliers**

Quick change circlip pliers for internal and external use, with 90° and straight tip, 1.2mm and 1.8mm heads. Fast, tool-free, tip changing and a selection lever for easy switching between internal or external opening mechanism. The spring-loaded handles have ergonomic plastic grips for comfort and they also have storage space to keep the tips safe when not in use. A professional set that combines a wide range of circlip applications in one tool.

## **Additional Information**

- Two functions in one tool: internal (22 48mm), external (8 48mm) circlip removal.
- Double-end straight tips: 1.2mm & 1.8mm, 90° tips: 1.2mm & 1.8mm.
- · Spring loaded handles with soft grips.
- · Jaw profiles: External & internal.
- Tips easily store in the handle to prevent loss.